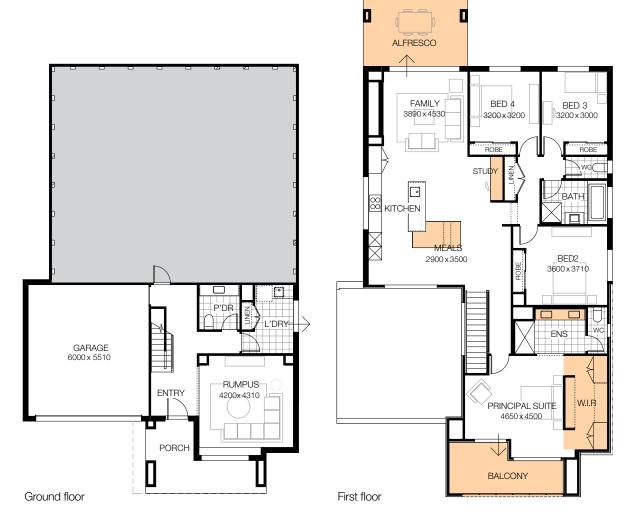

#### Home design:

**Denman 257** Victoria façade

#### Address:

Lot 147 4 Leon Street Googong Town Estate Googong

#### **Design features & options:**

4 bedrooms 2.5 bathrooms double garage open plan family and meals alfresco