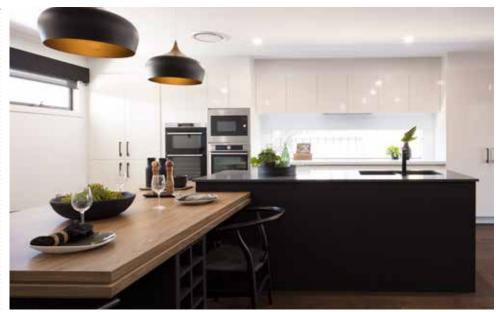

## The Burbank Denman display home at Googong includes the following luxurious upgrades:

- Gas fireplace with Dekton stone apron
- Fully upgraded walk in robe with ample storage options
- Designer floor coverings
- Rear and side boundary fencing
- Designer landscaping
- Luxury window coverings
- AEG appliance package
- Designer Kitchen
- Reverse cycle ducted air conditioning
- Designer external cladding
- Stone benchtops to the Kitchen
- Colour-on driveway and paths
- Designer Staircase