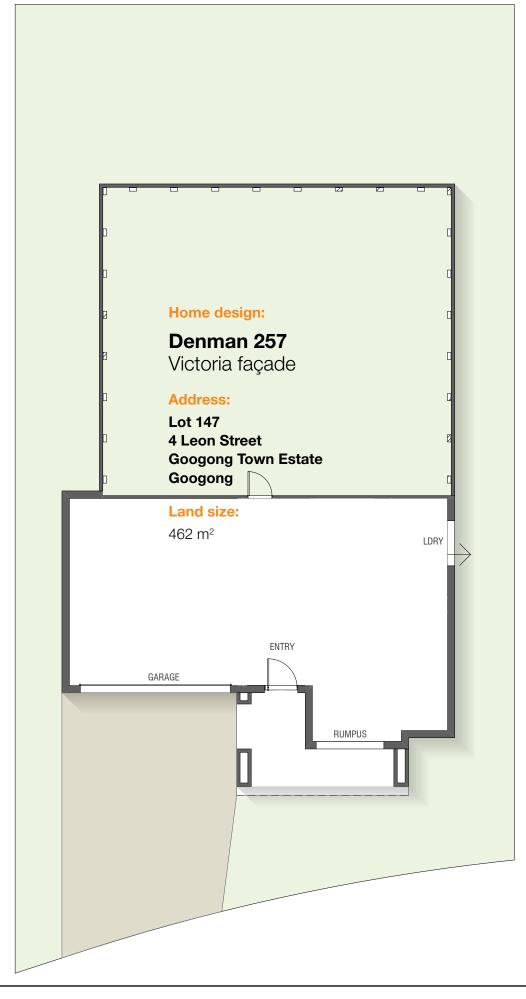

### Home design:

**Denman 257** Victoria façade

#### **Address:**

Lot 147 4 Leon Street Googong Town Estate Googong

2.5

Land size:

462 m<sup>2</sup>

This image contains internal or external luxury upgrade items and furniture not included in the home price.